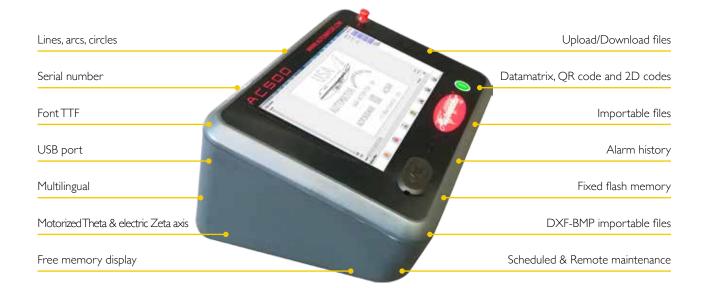

## AC500

## New universal and full optional

A 7" touch screen user interface makes the extensive features of the software easy to access. For the first time, marking technology has reached the ultimate in capabilities and intuitive simplicity.

> IEC 60950-1 (CSA C22.2) 60950-1

The AC500 controller can be used with a PC or alone with the special Automator MarkAloneTM Up to 8 programs management.

\*) All listed brands are registered and property of thei company