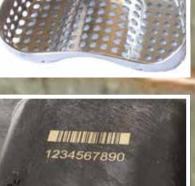

gonal Bars. A wide choice of models to mark on circumferences with 100 % uptime, ease of use for marking logos or numbers





Marking diameters up to 600 mm. Models available in electric and electric-pneumatic versions.



...the best solution for round!

IMPACT



## Pneumatic impact units with power up to 7500 Kg, ideal for integration.



Pneumatic impact bench marking machines, with power up to 7500 Kg.







**MBI9VPN** 







Manual impact marking bench machines, with power up to 6500 Kg.









16





## PRESSES



Manual and pneumatic presses for pressing, rivetting, bending or stacking.



Easy marking in ONE MOTION !

### ACCESSORIES







**Plant Watch Solutions** 





## TRACEABILITY

MARK, READ, TRACK.





Data matrix



Barcode





## www.automator.com























.



























### www.automator.com



## THE BIGGEST MARKING **FAMILY** IN THE WORLD.



AUTOMATOR INTERNATIONAL SRL: Via Meucci 8, 20094 Corsico (MI) Italy Tel: + 39 02.48601445 – info@automator.com