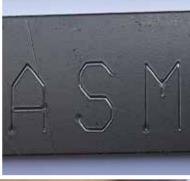

## PRESSES

Manual and pneumatic presses for pressing, rivetting, bending or stacking.

Easy marking in ONE MOTION !