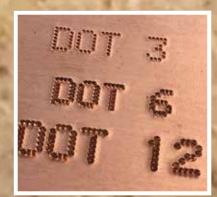

f models to mark on circumferences with 100 % uptime, ease of use for marking logos or numbers





Marking diameters up to 600 mm. Models available in electric and electric-pneumatic versions.



...the best solution for round!

IMPACT



## Pneumatic impact units with power up to 7500 Kg, ideal for integration.



Pneumatic impact bench marking machines, with power up to 7500 Kg.







**MBI9VPN** 







Manual impact marking bench machines, with power up to 6500 Kg.









16





## PRESSES



Manual and pneumatic presses for pressing, rivetting, bending or stacking.



Easy marking in ONE MOTION !

### ACCESSORIES







**Plant Watch Solutions** 





## TRACEABILITY

MARK, READ, TRACK.





Data matrix



Barcode





## www.automator.com























.



























### www.automator.com



## THE BIGGEST MARKING **FAMILY** IN THE WORLD.



AUTOMATOR INTERNATIONAL SRL: Via Meucci 8, 20094 Corsico (MI) Italy Tel: + 39 02.48601445 – info@automator.com