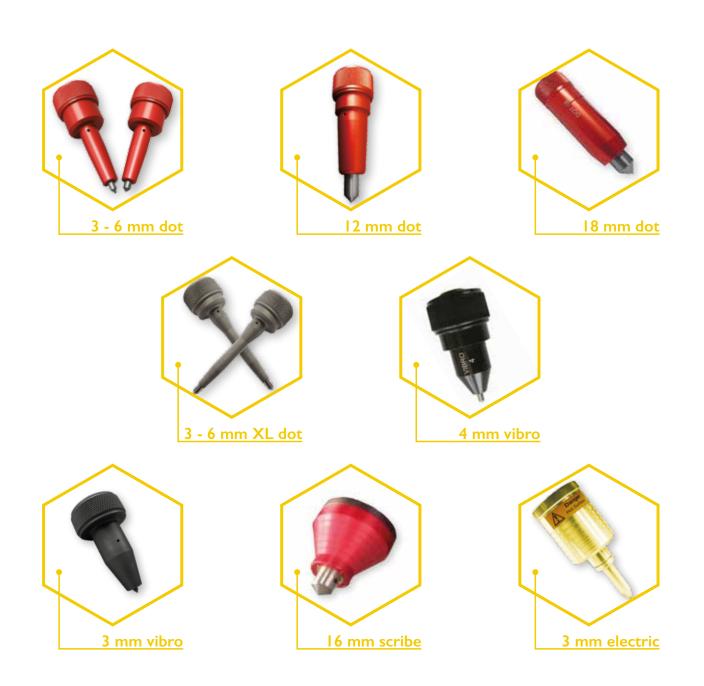

8 programs management.





\*) All listed brands are registered and property of thei company





For all models



## AC250

## Universal and affordable

The AC250 controller can operate as a slave to a local PC or you can download up to eight patterns to the controller's on-board memory and processor to operate without a PC in our proprietary MarkAlone™ method.





can be used with a PC or alone with the special Automator MarkAloneTM Up to 8 programs management.

Marking flexibility: logos, drawings, serial numbers, text, arc text, marking preview and much more then that.

## DOT PEEN







## **DOT PEEN**



ADP Convertible Kit Use Automator dot peen marker easyly in both toolstand and portable mode







New small, compact and silent scribe machine The best balance quality/price!



## DOT PEEN Pins



## ROLL STAMPING





### MB41

A wide choice of models to mark on the circumferences, without crash, logos, signs and numbers.

-

1197





### MB71 E

Manual, electric and electro-pneumatic versions for marking medium diameters up to 110 mm.





### MB76 EP 90°

Continuous marking on Hexagonal Bars. A wide choice of models to mark on circumferences with 100 % uptime, ease of use for marking logos or numbers





Marking diameters up to 600 mm. Models available in electric and electric-pneumatic versions.



...the best solution for round!

IMPACT



## Pneumatic impact units with power up to 7500 Kg, ideal for integration.



Pneumatic impact bench marking machines, with power up to 7500 Kg.







**MBI9VPN** 







Manual impact marking bench machines, with pow