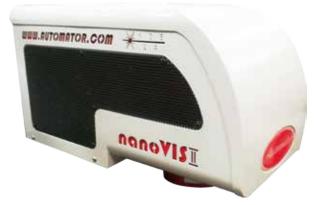

### nanoVIS<sup>II</sup>

- aWave<sup>™</sup> laser marking products
- Get results comparable to much more expensive units
- A wide variety of materials, such as Plastics, Metals Anodized, Ceramics and much more
- Factor proliminary diagnosis LED system