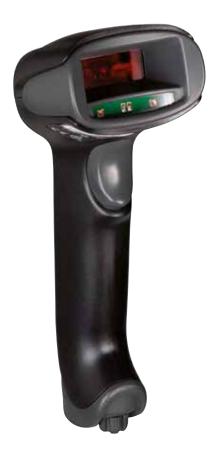

atic versions for marking medium diameters up to 110 mm.





### MB76 EP 90°

Continuous marking on Hexagonal Bars. A wide choice of models to mark on circumferences with 100 % uptime, ease of use for marking logos or numbers





Marking diameters up to 600 mm. Models available in electric and electric-pneumatic versions.



...the best solution for round!

IMPACT



## Pneumatic impact units with power up to 7500 Kg, ideal for integration.



Pneumatic impact bench marking machines, with power up to 7500 Kg.







**MBI9VPN** 







Manual impact marking bench machines, with power up to 6500 Kg.









16





## PRESSES



Manual and pneumatic presses for pressing, rivetting, bending or stacking.



Easy marking in ONE MOTION !

### ACCESSORIES







**Plant Watch Solutions** 





## TRACEABILITY

MARK, READ, TRACK.





Data matrix



Barcode





## www.automator.com























.



























### www.automator.com



## THE BIGGEST MARKING **FAMILY** IN THE WORLD.



AUTOMATOR INTERNATIONAL SRL: Via Meucci 8, 20094 Corsico (MI) Italy Tel: + 39 02.48601445 – info@automator.com