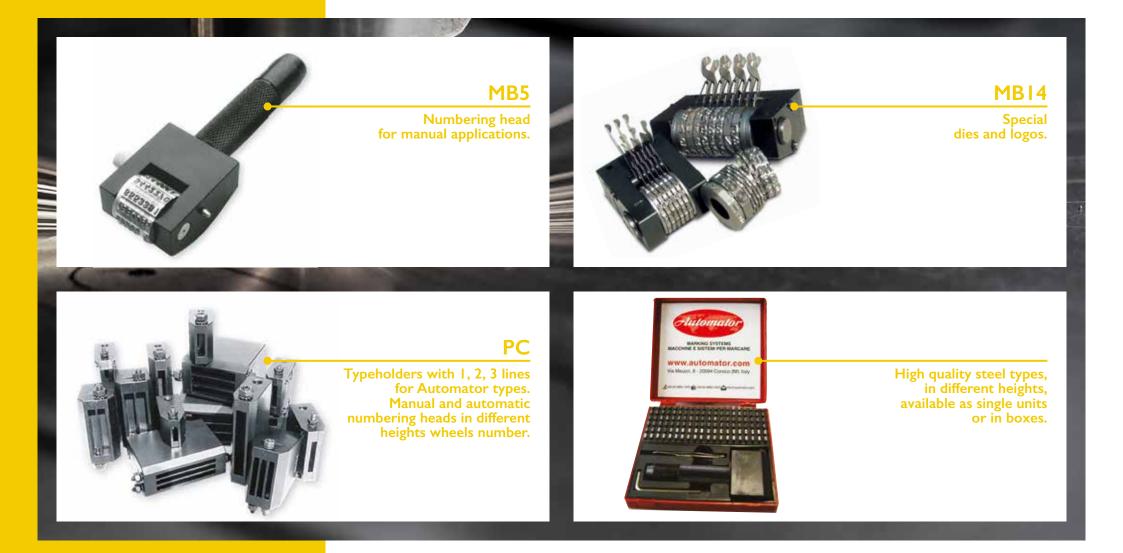

Manual, electric and electro-pneumatic versions for marking medium diameters up to 110 mm.





### MB76 EP 90°

Continuous marking on Hexagonal Bars. A wide choice of models to mark on circumferences with 100 % uptime, ease of use for marking logos or numbers





Marking diameters up to 600 mm. Models available in electric and electric-pneumatic versions.



...the best solution for round!

IMPACT



## Pneumatic impact units with power up to 7500 Kg, ideal for integration.



Pneumatic impact bench marking machines, with power up to 7500 Kg.







**MBI9VPN** 







Manual impact marking bench machines, with power up to 6500 Kg.









16





## PRESSES



Manual and pneumatic presses for pressing, rivetting, bending or stacking.



Easy marking in ONE MOTION !

### ACCESSORIES







**Plant Watch Solutions** 





## TRACEABILITY

MARK, READ, TRACK.





Data matrix



Barcode





## www.automator.com























.



























### www.automator.com



## THE BIGGEST MARKING **FAMILY** IN THE WORLD.



AUTOMATOR INTERNATIONAL SRL: Via Meucci 8, 20094 Corsico (MI) Italy Tel: + 39 02.48601445 – info@automator.com