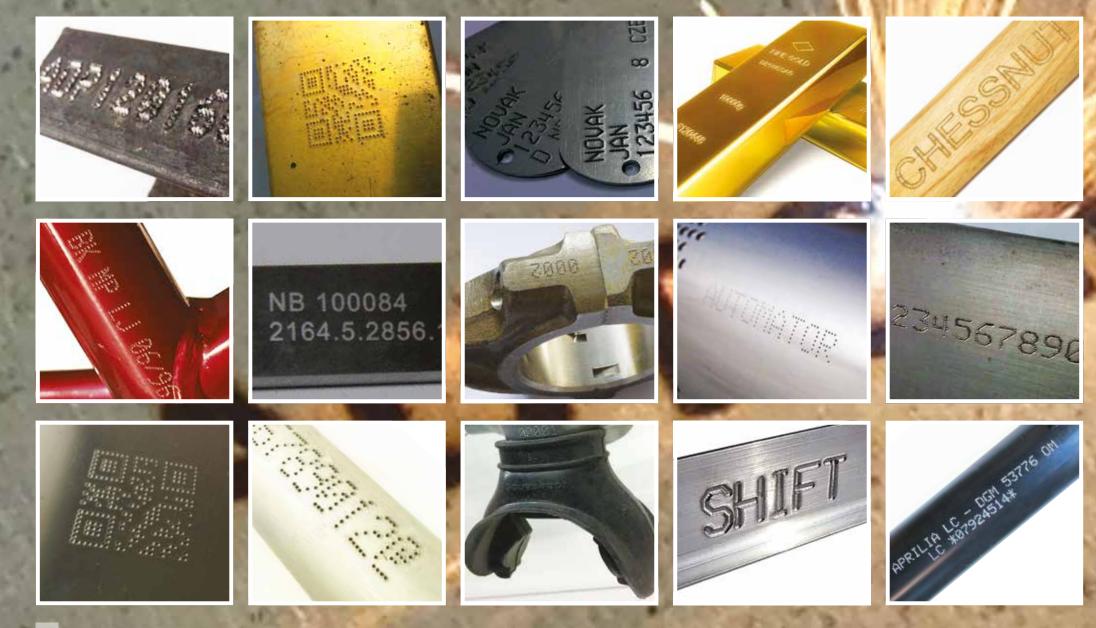

## DOT PEEN

## **DOT PEEN**

ADP Convertible Kit Use Automator dot peen marker easyly in both toolstand and portable mode

New small, compact and silent scribe machine The best balance quality/price!

## ROLL STAMPING

### MB41

A wide choice of models to mark on the circumferences, without crash, logos, signs and numbers.

-

1197

### MB71 E

Manual, electric and electro-pneumatic versions for marking medium diameters up to 110 mm.

### MB76 EP 90°

Continuous marking on Hexagonal Bars. A wide choice of models to mark on circumferences with 100 % uptime, ease of use for marking logos or numbers

Marking diameters up to 600 mm. Models available in electric and electric-pneumatic versions.

...the best solution for round!

IMPACT