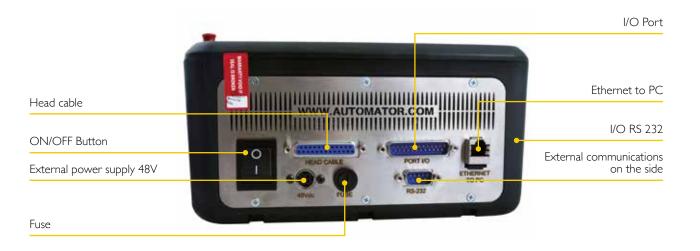

For all models

## AC250

## Universal and affordable

The AC250 controller can operate as a slave to a local PC or you can download up to eight patterns to the controller's on-board memory and processor to operate without a PC in our proprietary MarkAlone™ method.

can be used with a PC or alone with the special Automator MarkAloneTM Up to 8 programs management.

Marking flexibility: logos, drawings, serial numbers, text, arc text, marking preview and much more then that.