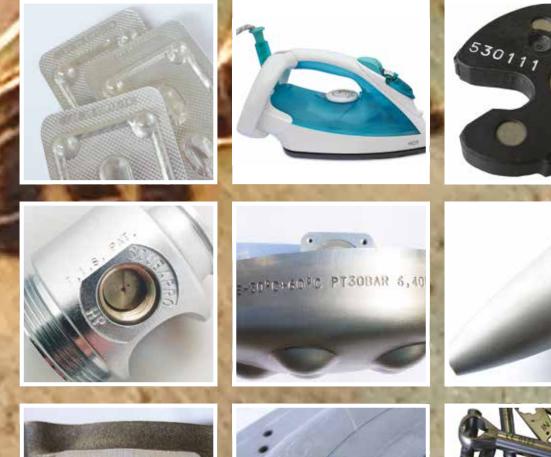

## DOT PEEN

## **DOT PEEN**

ADP Convertible Kit Use Automator dot peen marker easyly in both toolstand and portable mode

New small, compact and silent scribe machine The best balance quality/price!

## ROLL STAMPING

### MB41

A wide choice of models to mark on the circumferences, without crash, logos, signs and numbers.

-

1197

### MB71 E

Manual, electric and electro-pneumatic versions for marking medium diameters up to 110 mm.

### MB76 EP 90°

Continuous marking on Hexagonal Bars. A wide choice of models to mark on circumferences with 100 % uptime, ease of use for marking logos or numbers

Marking diameters up to 600 mm. Models available in electric and electric-pneumatic versions.

...the best solution for round!

IMPACT