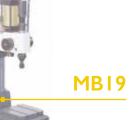

## Pneumatic impact units with power up to 7500 Kg, ideal for integration.

Pneumatic impact bench marking machines, with power up to 7500 Kg.

**MBI9VPN** 

Manual impact marking bench machines, with power up to 6500 Kg.