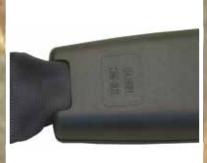

l Bars. A wide choice of models to mark on circumferences with 100 % uptime, ease of use for marking logos or numbers





Marking diameters up to 600 mm. Models available in electric and electric-pneumatic versions.



...the best solution for round!

IMPACT



## Pneumatic impact units with power up to 7500 Kg, ideal for integration.



Pneumatic impact bench marking machines, with power up to 7500 Kg.







**MBI9VPN** 







Manual impact marking bench machines, with power up to 6500 Kg.









16





## PRESSES



Manual and pneumatic presses for pressing, rivetting, bending or stacking.



Easy marking in ONE MOTION !

### ACCESSORIES







**Plant Watch Solutions** 





## TRACEABILITY

MARK, READ, TRACK.





Data matrix



Barcode





## www.automator.com























.



























### www.automator.com



## THE BIGGEST MARKING **FAMILY** IN THE WORLD.



AUTOMATOR INTERNATIONAL SRL: Via Meucci 8, 20094 Corsico (MI) Italy Tel: + 39 02.48601445 – info@automator.com