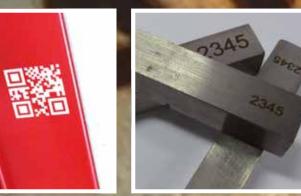

ls to mark on circumferences with 100 % uptime, ease of use for marking logos or numbers





Marking diameters up to 600 mm. Models available in electric and electric-pneumatic versions.



...the best solution for round!

IMPACT



## Pneumatic impact units with power up to 7500 Kg, ideal for integration.



Pneumatic impact bench marking machines, with power up to 7500 Kg.







**MBI9VPN** 







Manual impact marking bench machines, with power up to 6500 Kg.









16





## PRESSES



Manual and pneumatic presses for pressing, rivetting, bending or stacking.



Easy marking in ONE MOTION !

### ACCESSORIES







**Plant Watch Solutions** 





## TRACEABILITY

MARK, READ, TRACK.





Data matrix



Barcode





## www.automator.com























.



























### www.automator.com



## THE BIGGEST MARKING **FAMILY** IN THE WORLD.



AUTOMATOR INTERNATIONAL SRL: Via Meucci 8, 20094 Corsico (MI) Italy Tel: + 39 02.48601445 – info@automator.com