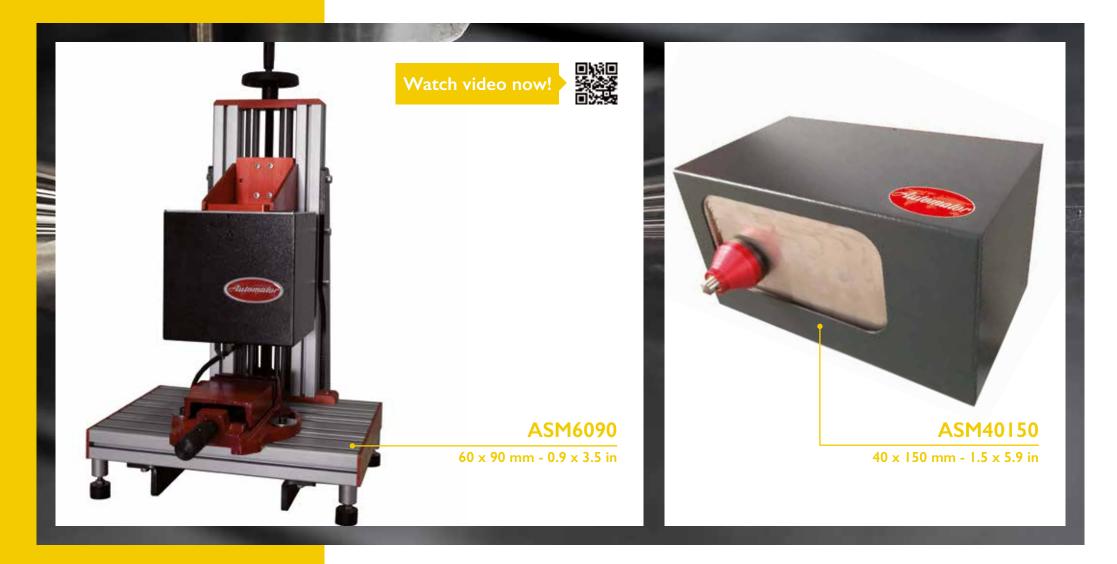

## **DOT PEEN**

ADP Convertible Kit Use Automator dot peen marker easyly in both toolstand and portable mode

New small, compact and silent scribe machine The best balance quality/price!

### MB41

A wide choice of models to mark on the circumferences, without crash, logos, signs and numbers.

-

1197

### MB71 E

Manual, electric and electro-pneumatic versions for marking medium diameters up to 110 mm.

### MB76 EP 90°

Continuous marking on Hexagonal Bars. A wide choice of models to mark on circumferences with 100 % uptime, ease of use for marking logos or numbers

Marking diameters up to 600 mm. Models available in electric and electric-pneumatic versions.