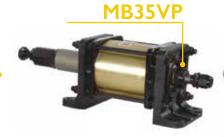

## Pneumatic impact units with power up to 7500 Kg, ideal for integration.

Pneumatic impact bench marking machines, with power up to 7500 Kg.

**MBI9VPN** 

Manual impact marking bench machines, with power up to 6500 Kg.