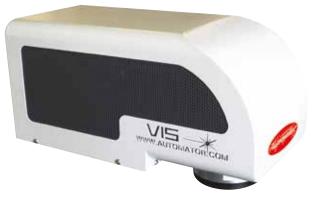

#### Ask us how to SAVE US\$6300 with the VIS!

VIS - Power range 10 - 20 - 30 - 40 W
The most versatile, easy to use and plug-and-play
In Mark-alone<sup>™</sup> mode, no pc is needed
A COMPLETE SOLUTION IN A SINGLE box, NO SEPARATE CONTROLLER!