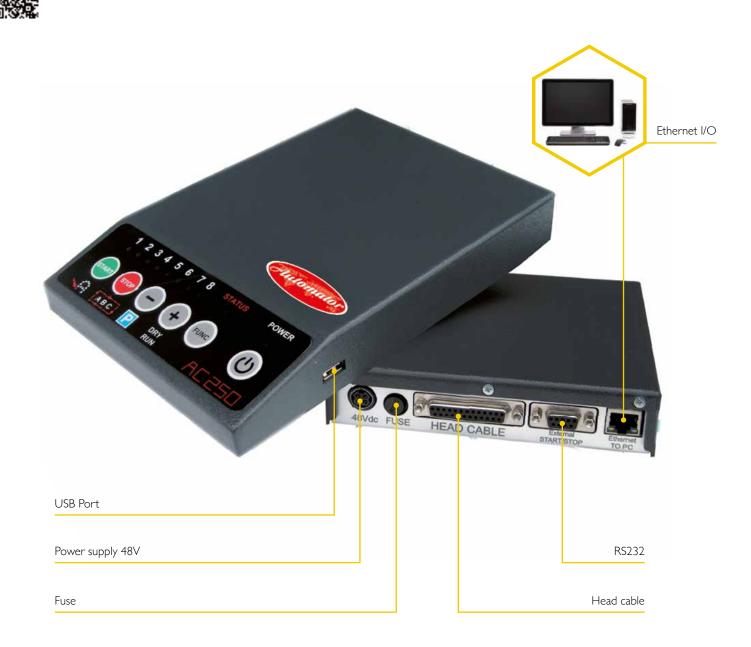

## AC250

## Universal and affordable

The AC250 controller can operate as a slave to a local PC or you can download up to eight patterns to the controller's on-board memory and processor to operate without a PC in our proprietary MarkAlone™ method.

can be used with a PC or alone with the special Automator MarkAloneTM Up to 8 programs management.

Marking flexibility: logos, drawings, serial numbers, text, arc text, marking preview and much more then that.