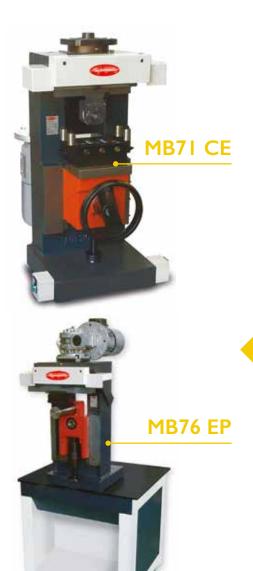

### MB71 E

Manual, electric and electro-pneumatic versions for marking medium diameters up to 110 mm.

### MB76 EP 90°

Continuous marking on Hexagonal Bars. A wide choice of models to mark on circumferences with 100 % uptime, ease of use for marking logos or numbers

Marking diameters up to 600 mm. Models available in electric and electric-pneumatic versions.