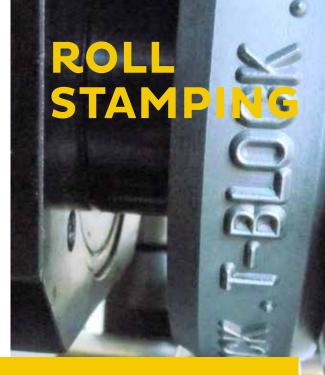

## ROLL STAMPING

### MB41

A wide choice of models to mark on the circumferences, without crash, logos, signs and numbers.

-

1197

### MB71 E

Manual, electric and electro-pneumatic versions for marking medium diameters up to 110 mm.

### MB76 EP 90°

Continuous marking on Hexagonal Bars. A wide choice of models to mark on circumferences with 100 % uptime, ease of use for marking logos or numbers

Marking diameters up to 600 mm. Models available in electric and electric-pneumatic versions.

...the best solution for round!

IMPACT