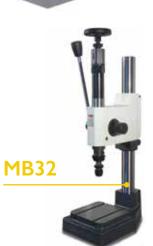

## PRESSES

Manual and pneumatic presses for pressing, rivetting, bending or stacking.

Easy marking in ONE MOTION !