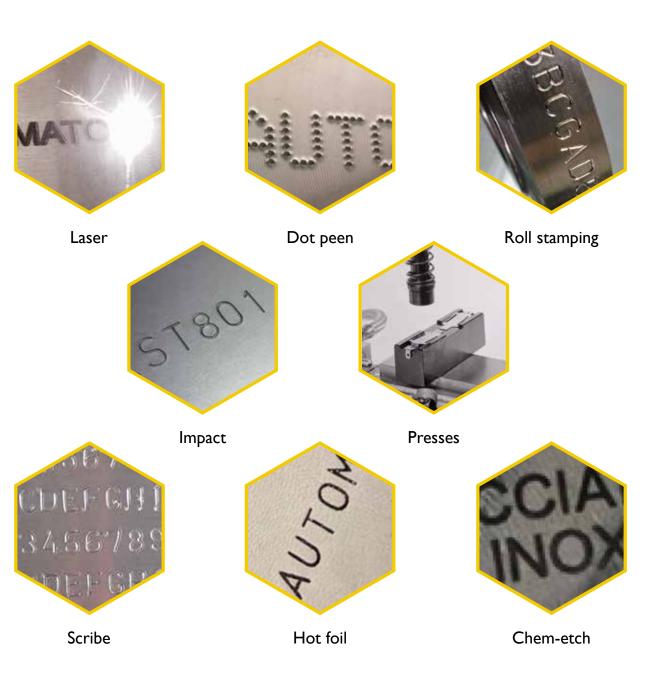

## DOT PEEN

## **DOT PEEN**

ADP Convertible Kit Use Automator dot peen marker easyly in both toolstand and portable mode

New small, compact and silent scribe machine The best balance quality/price!

## DOT PEEN Pins

## ROLL STAMPING

### MB41

A wide choice of models to mark on the circumferences, without crash, logos, signs and numbers.

-

1197

### MB71 E

Manual, electric and electro-pneumatic versions for marking medium diameters up to 110 mm.

### MB76 EP 90°

Continuous marking on Hexagonal Bars. A wide choice of models to mark on circumferences with 100 % uptime, ease of use for marking logos or numbers

Marking diameters up to 600 mm. Models available in electric and electric-pneumatic versions.

...the best solution for round!

IMPACT

## Pneumatic impact units with power up to 7500 Kg, ideal for integration.

Pneumatic impact bench marking machines, with power up to 7500 Kg.

**MBI9VPN** 

Manual impact marking bench machines, with power up to 6500 Kg.

## PRESSES

Manual and pneumatic presses for pressing, rivetting, bending or stacking.

Easy marking in ONE MOTION !