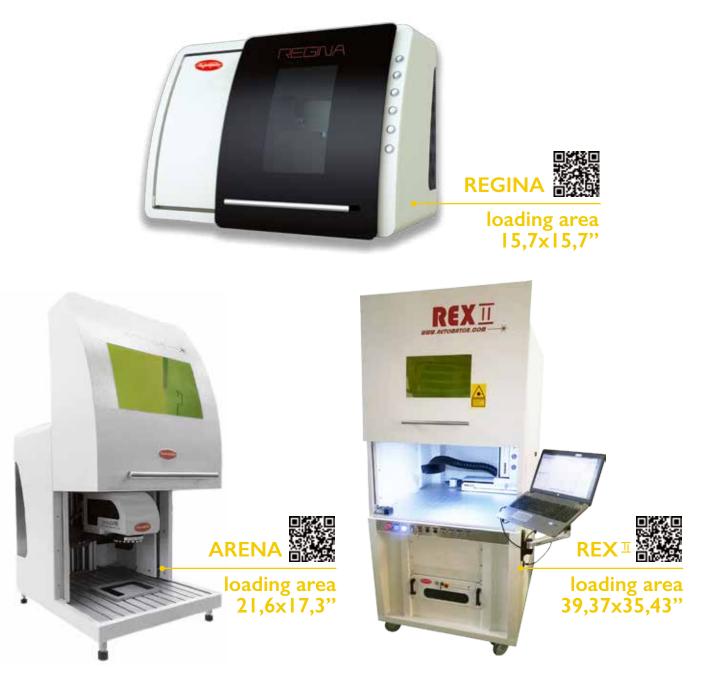

### Make any Automator laser a Class I marking STATION

Automator enclosures are elegant in form and function:

#### Available for all Automator lasers

- Automated door and electric Z axis
- Large inspection window, large marking area, small footprint
- T-Slot base for easily mounting fixtures

Options: Rotary Axis, Programmable Z Axis and Automatic FocusFinder™ A wide range of loading area sizes

...and also customised models!