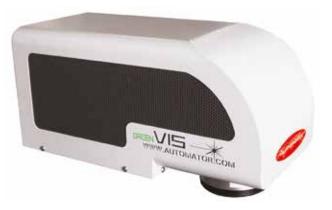

VIS - Power range 10 - 20 - 30 - 40 W
The most versatile, easy to use and plug-and-play
In Mark-alone<sup>™</sup> mode, no pc is needed
A COMPLETE SOLUTION IN A SINGLE box, NO SEPARATE CONTROLLER!