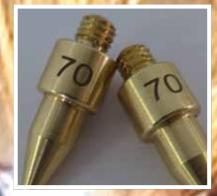

ce of models to mark on circumferences with 100 % uptime, ease of use for marking logos or numbers





Marking diameters up to 600 mm. Models available in electric and electric-pneumatic versions.



...the best solution for round!

IMPACT



## Pneumatic impact units with power up to 7500 Kg, ideal for integration.



Pneumatic impact bench marking machines, with power up to 7500 Kg.







**MBI9VPN** 







Manual impact marking bench machines, with power up to 6500 Kg.









16





## PRESSES



Manual and pneumatic presses for pressing, rivetting, bending or stacking.



Easy marking in ONE MOTION !

### ACCESSORIES







**Plant Watch Solutions** 





## TRACEABILITY

MARK, READ, TRACK.





Data matrix



Barcode





## www.automator.com























.



























### www.automator.com



## THE BIGGEST MARKING **FAMILY** IN THE WORLD.



AUTOMATOR INTERNATIONAL SRL: Via Meucci 8, 20094 Corsico (MI) Italy Tel: + 39 02.48601445 – info@automator.com