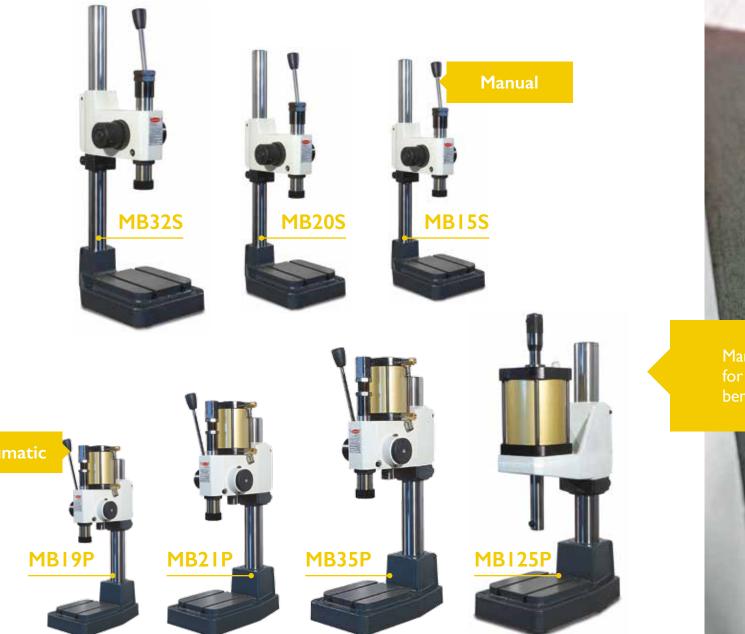

## PRESSES

Manual and pneumatic presses for pressing, rivetting, bending or stacking.

Easy marking in ONE MOTION !