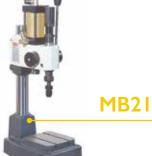

## Pneumatic impact units with power up to 7500 Kg, ideal for integration.

Pneumatic impact bench marking machines, with power up to 7500 Kg.

**MBI9VPN** 

Manual impact marking bench machines, with power up to 6500 Kg.