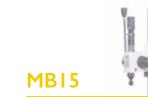

## Pneumatic impact units with power up to 7500 Kg, ideal for integration.

Pneumatic impact bench marking machines, with power up to 7500 Kg.

**MBI9VPN** 

Manual impact marking bench machines, with power up to 6500 Kg.