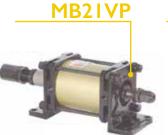

## Pneumatic impact units with power up to 7500 Kg, ideal for integration.

Pneumatic impact bench marking machines, with power up to 7500 Kg.

**MBI9VPN** 

Manual impact marking bench machines, with power up to 6500 Kg.