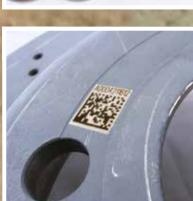

on Hexagonal Bars. A wide choice of models to mark on circumferences with 100 % uptime, ease of use for marking logos or numbers





Marking diameters up to 600 mm. Models available in electric and electric-pneumatic versions.



...the best solution for round!

IMPACT



## Pneumatic impact units with power up to 7500 Kg, ideal for integration.



Pneumatic impact bench marking machines, with power up to 7500 Kg.







**MBI9VPN** 







Manual impact marking bench machines, with power up to 6500 Kg.









16





## PRESSES



Manual and pneumatic presses for pressing, rivetting, bending or stacking.



Easy marking in ONE MOTION !

### ACCESSORIES







**Plant Watch Solutions** 





## TRACEABILITY

MARK, READ, TRACK.





Data matrix



Barcode





## www.automator.com























.



























### www.automator.com



## THE BIGGEST MARKING **FAMILY** IN THE WORLD.



AUTOMATOR INTERNATIONAL SRL: Via Meucci 8, 20094 Corsico (MI) Italy Tel: + 39 02.48601445 – info@automator.com