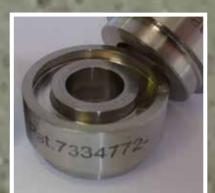

### MB41

A wide choice of models to mark on the circumferences, without crash, logos, signs and numbers.

-

1197

### MB71 E

Manual, electric and electro-pneumatic versions for marking medium diameters up to 110 mm.

### MB76 EP 90°

Continuous marking on Hexagonal Bars. A wide choice of models to mark on circumferences with 100 % uptime, ease of use for marking logos or numbers

Marking diameters up to 600 mm. Models available in electric and electric-pneumatic versions.