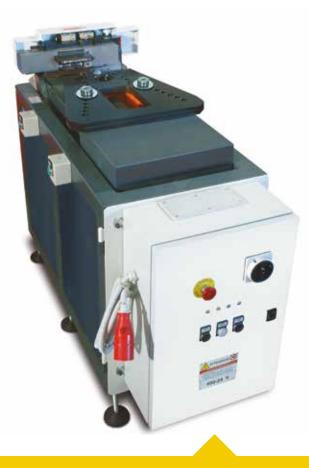

## Pneumatic impact units with power up to 7500 Kg, ideal for integration.

Pneumatic impact bench marking machines, with power up to 7500 Kg.

**MBI9VPN** 

Manual impact marking bench machines, with power up to 6500 Kg.