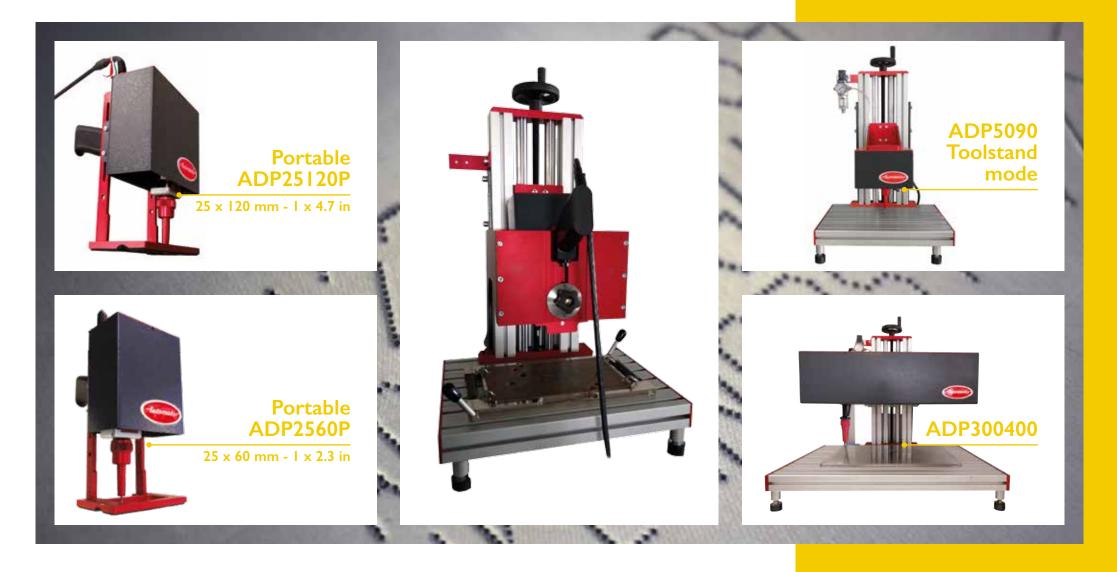

## DOT PEEN

## **DOT PEEN**

ADP Convertible Kit Use Automator dot peen marker easyly in both toolstand and portable mode

New small, compact and silent scribe machine The best balance quality/price!