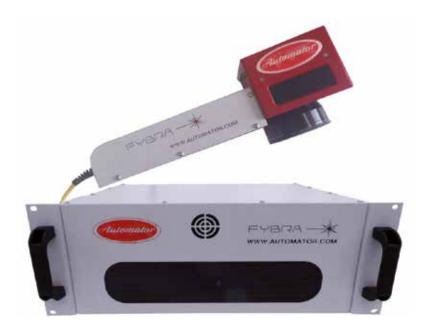

### **FYBRA™**

- In the MarkAlone<sup>™</sup> mode, no pc is needed
- Always the right focus with our Automatic FocusFinder™
- Get deeper marking in a variety of environments
- Power range 22 33 54W

### Focus Finder™ Automatically set focal height between lens and your part